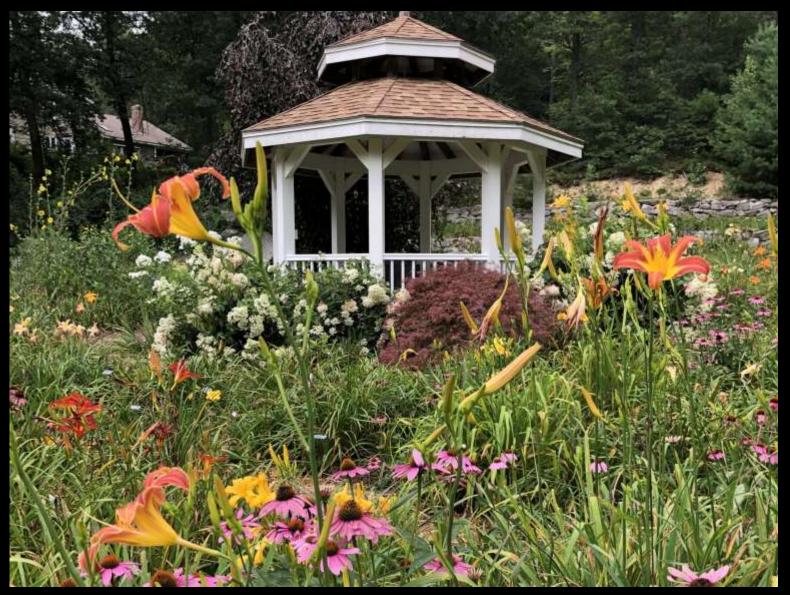

Category 2 - Red Flat Fred & Harmon Hill Gazebo - photo by Marlene Harmon

Category 2 - 'Sunny Hill Gardens, Loudon, NH' - photo by Linda Porter